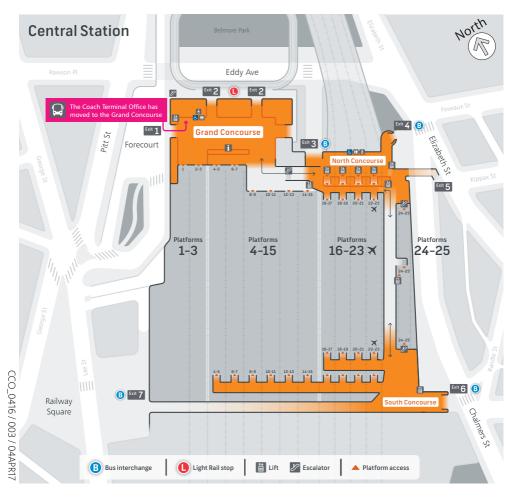

The coach facilities on Eddy Avenue at Central Station are relocating as part of the CBD and South East Light Rail project. The Coach Terminal Office will be relocated to the Grand Concourse (upstairs) and the coach bays on Eddy Avenue will be relocated to the Western Forecourt (also upstairs).

Coaches operating from Pitt Street will not be affected.

Customers with luggage are reminded to use the lift when travelling between Eddy Avenue and the Grand Concourse or Western Forecourt to avoid injury on the escalator.

## Please turn over for a pedestrian route map for Central Station.

## CHANGES TO COACH FACILITIES AT CENTRAL STATION FROM 22 APRIL 2017