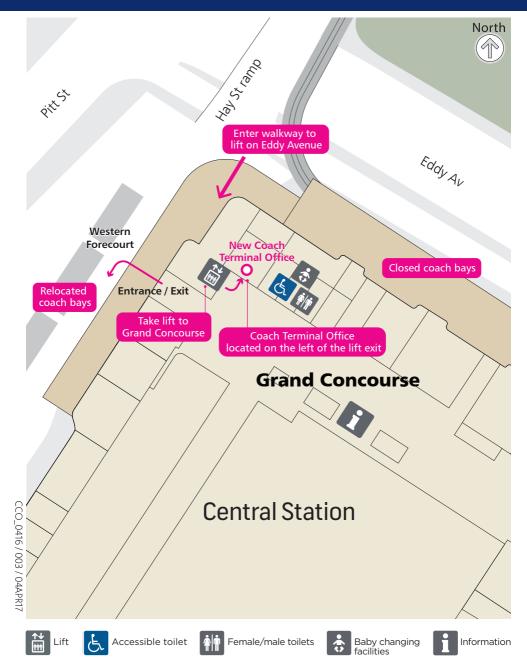

The coach facilities on Eddy Avenue at Central Station are relocating as part of the CBD and South East Light Rail project. The Coach Terminal Office will be relocated to the Grand Concourse (upstairs) and the coach bays on Eddy Avenue will be relocated to the Western Forecourt (also upstairs).

Coaches operating from Pitt Street will not be affected.

Customers with luggage are reminded to use the lift when travelling between Eddy Avenue and the Grand Concourse or Western Forecourt to avoid injury on the escalator.

## Please turn over for a pedestrian route map for Central Station.