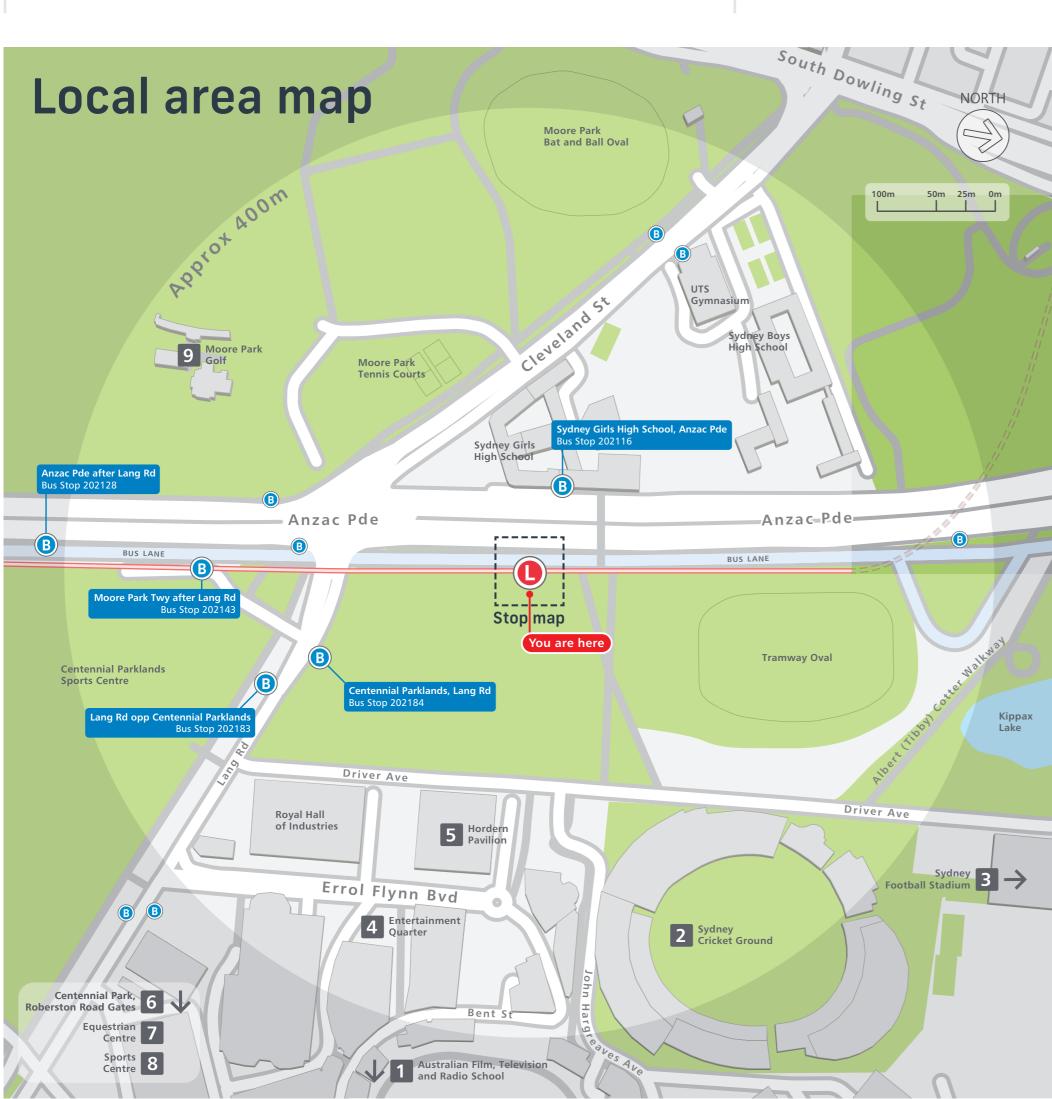

Bus services depart from: Bus stop 202183 towards Marrickville Metro

Bus stop 202184 towards Bondi Junction

Bus stop 202143 towards Clovelly and Coogee

Bus stop 202128 towards Coogee, Matraville and Maroubra Beach

Bus stop 202116 towards City Circular Quay.

For more details and of services from other bus stops nearby, visit transportnsw.info

#### **Destinations**

- 1 Australian Film,Television andRadio School
- 2 Sydney Cricket Ground
- 3 Sydney Football Stadium
- 4 Entertainment Quarter
- 5 Hordern Pavilion
- 6 Centennial Park, Robertson Road Gates
- 7 Equestrian Centre
- 8 Sports Centre
- 9 Moore Park Golf