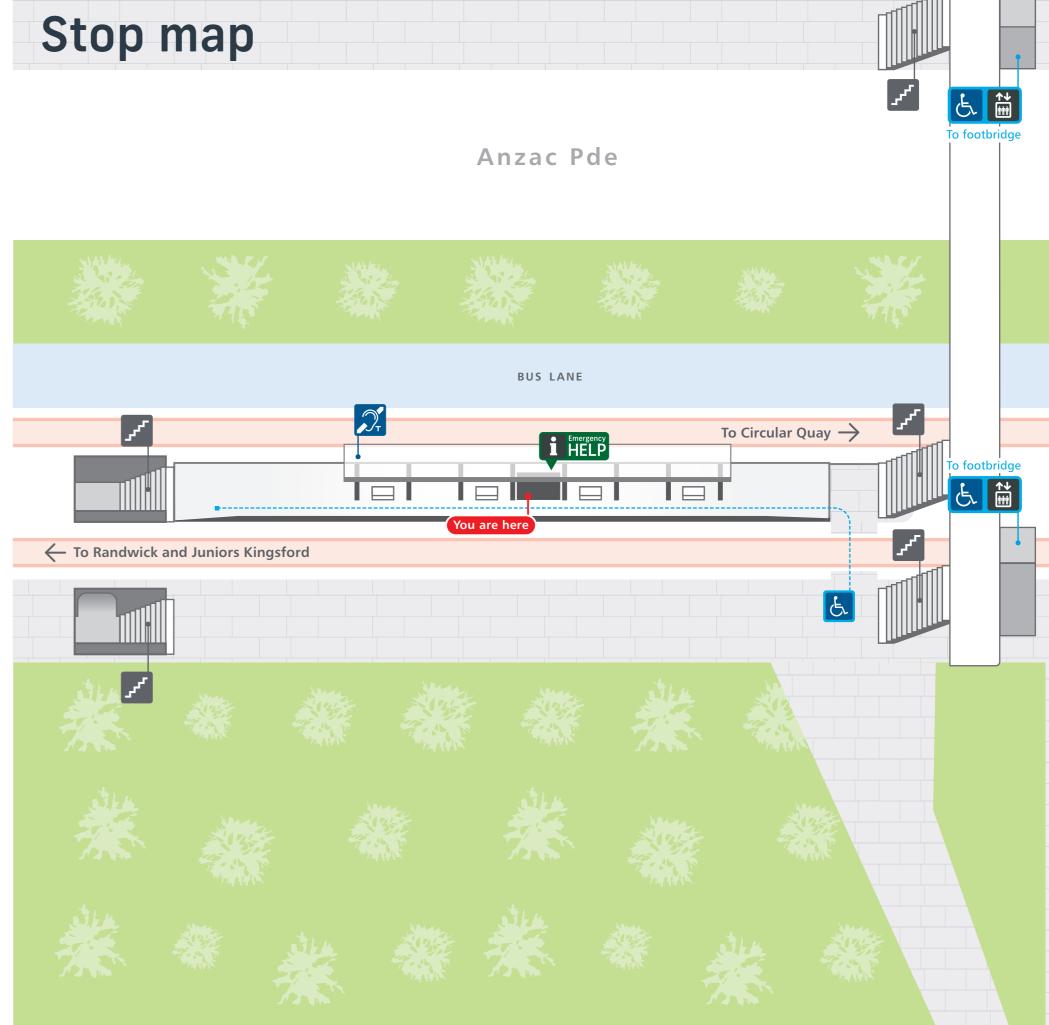

#### Customer assistance

Emergency Help Points link directly to staff who can assist you. Penalties may apply for misuse of Emergency Help Points.

This stop is equipped with hearing loops below the shelter canopy. Use a T-Switch hearing aid to more easily hear customer announcements.

# ?

To report lost items visit transdevsydney.com.au or call 02 8584 5288. Monday to Friday 08:30 to 17:00 (excluding public holidays). For hearing or speech impairments, please contact the National Relay Service on 133 677 or visit relayservice.gov.au