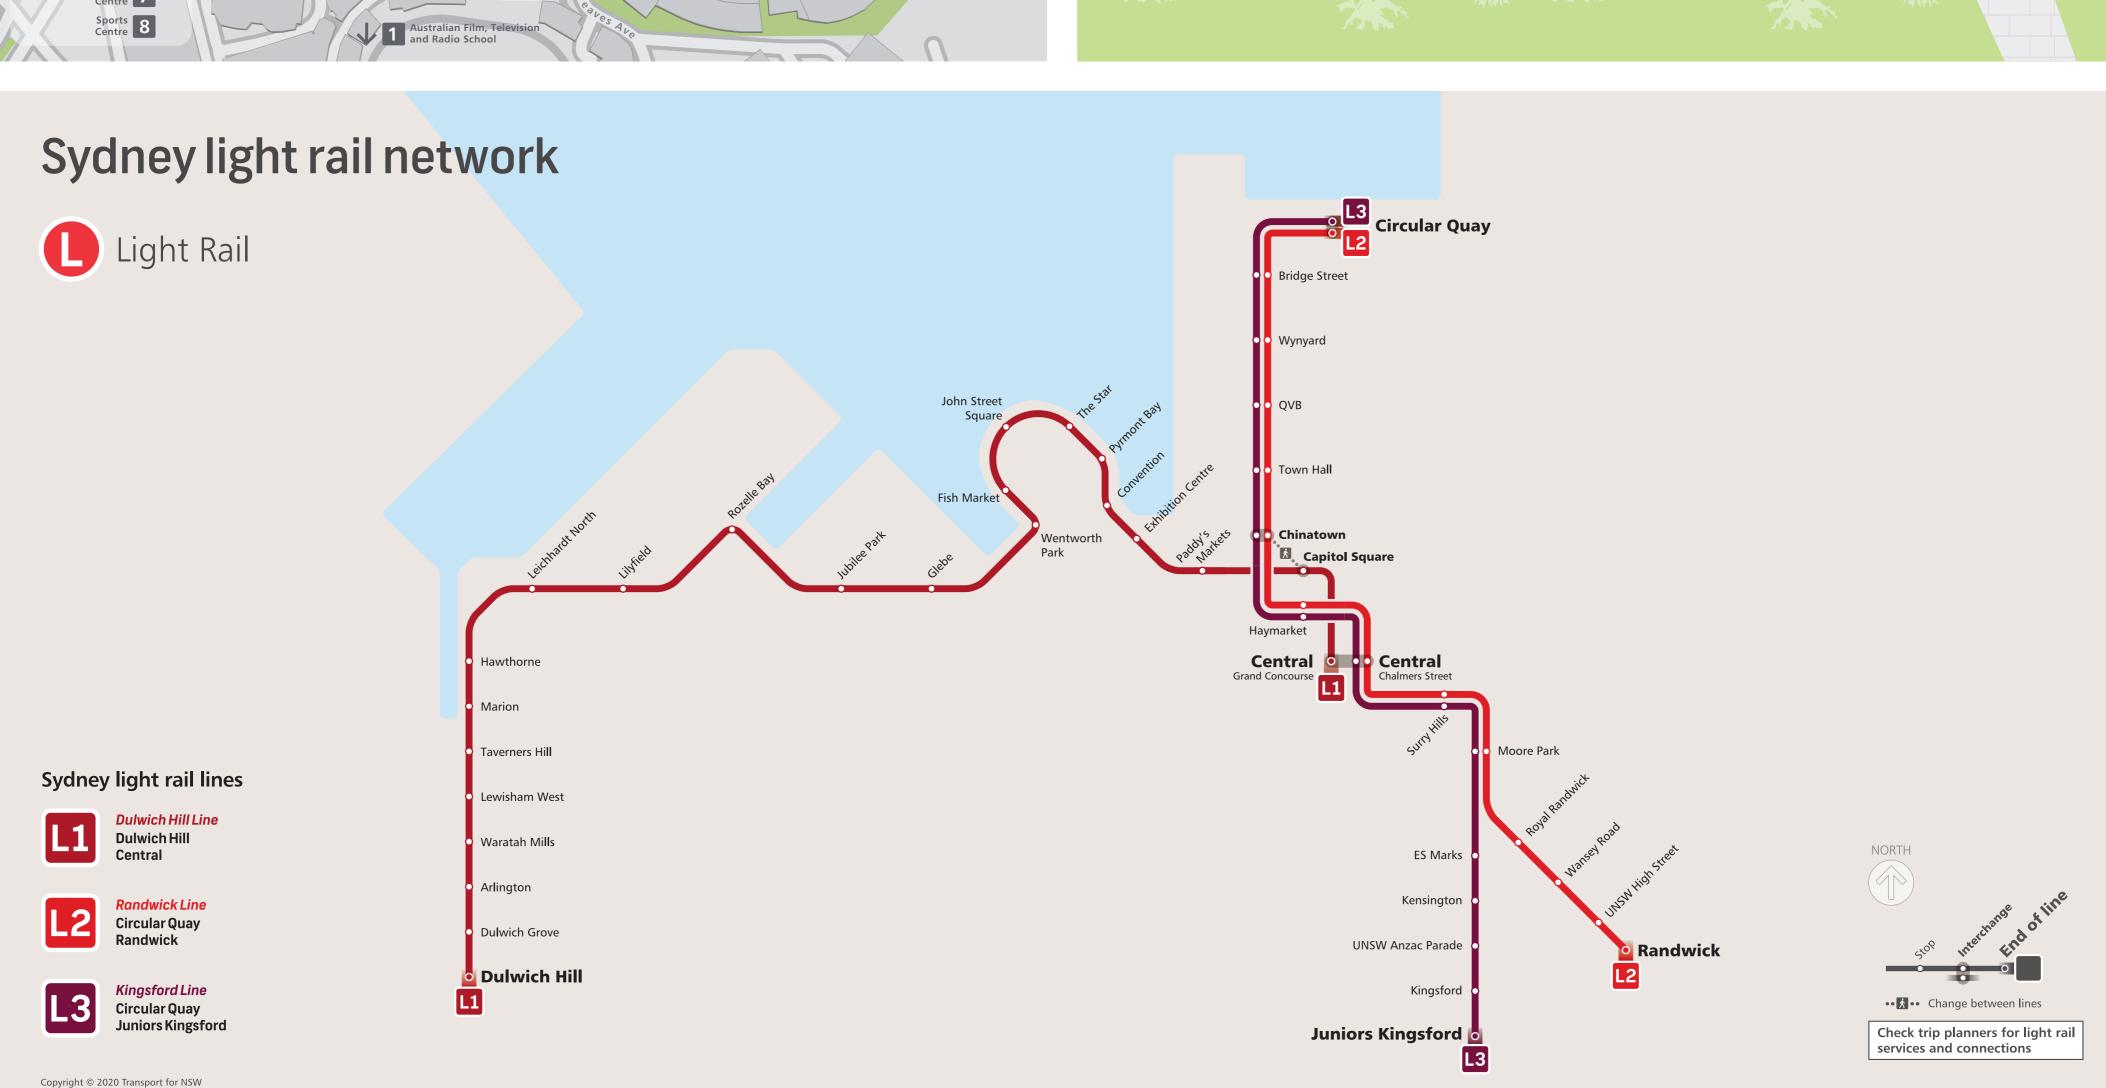

# Transport connections

L2 Randwick Line and L3 Kingsford Line services operate Monday to Sunday 05:00 to 01:00

From 7.00am to 7.00pm weekdays, services operate every 4 minutes between Circular Quay and Moore Park, and every 8 minutes between Moore Park and Randwick or Juniors Kingsford.