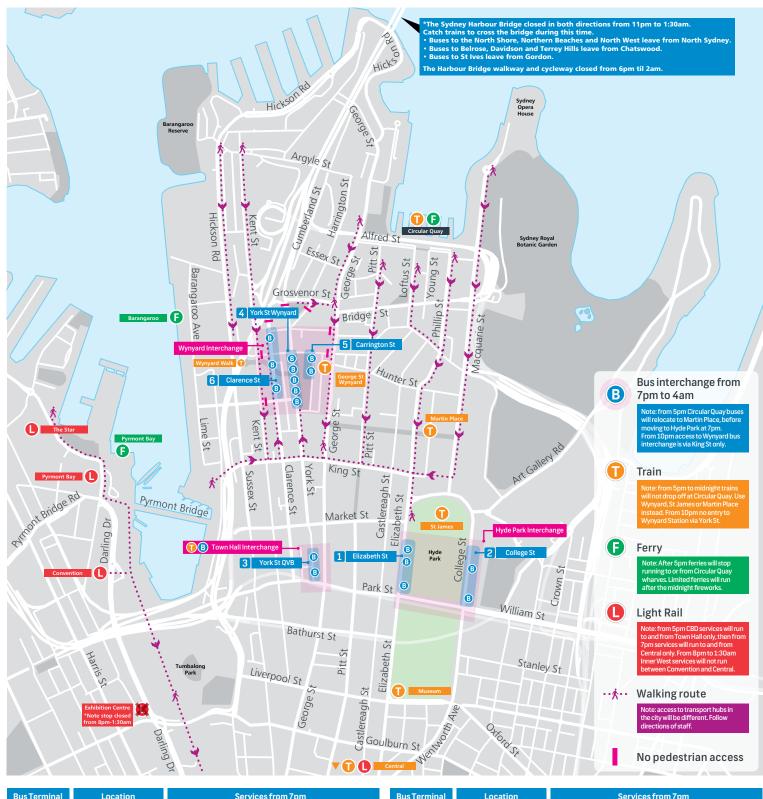

## New Year's Eve

Getting home - Sydney CBD

| <b>Bus Terminal</b> | Location     | Services from 7pm                                                                                                                                                                                   | BusTerminal | Location        | Services from 7pm                                                                                                                                |
|---------------------|--------------|-----------------------------------------------------------------------------------------------------------------------------------------------------------------------------------------------------|-------------|-----------------|--------------------------------------------------------------------------------------------------------------------------------------------------|
| 1                   | Elizabeth St | Inner West suburbs: Broadway/Parramatta Rd, Leichhardt,<br>Five Dock, Glebe, Campsie, Abbotsford, Lilyfield, Burwood,<br>Kingsgrove, Dulwich Hill, Canterbury, Sydenham, Newtown.                   | 3           | York St QVB     | Ryde, Drummoyne, Gladesville, Macquarie Uni, Five Dock,<br>Hunters Hill, Birchgrove, Balmain, Parramatta, Rozelle, Chiswick,<br>Concord, Pyrmont |
|                     | College St   | South East: Green Square, Kingsford, Matraville, Maroubra Beach  Oxford Street, Bondi Junction, Bondi Beach, North Bondi, Elizabeth Bay, Kings Cross, Edgecliff, Watsons Bay, Paddington, Woollahra | 4           | York St Wynyard | Pacific Highway, Lane Cove, Epping, Cammeray, Chatswood *see note at top of map                                                                  |
|                     | College St   |                                                                                                                                                                                                     | 5           | Carrington St   | Military Rd, Mosman, Brookvale, Dee Why, Narrabeen, Mona Vale *see note at top of map                                                            |
|                     |              |                                                                                                                                                                                                     | 6           | Clarence St     | Baulkham Hills, Castle Hill, Bella Vista, St Ives, Belrose, Terrey Hills *see note at top of map                                                 |