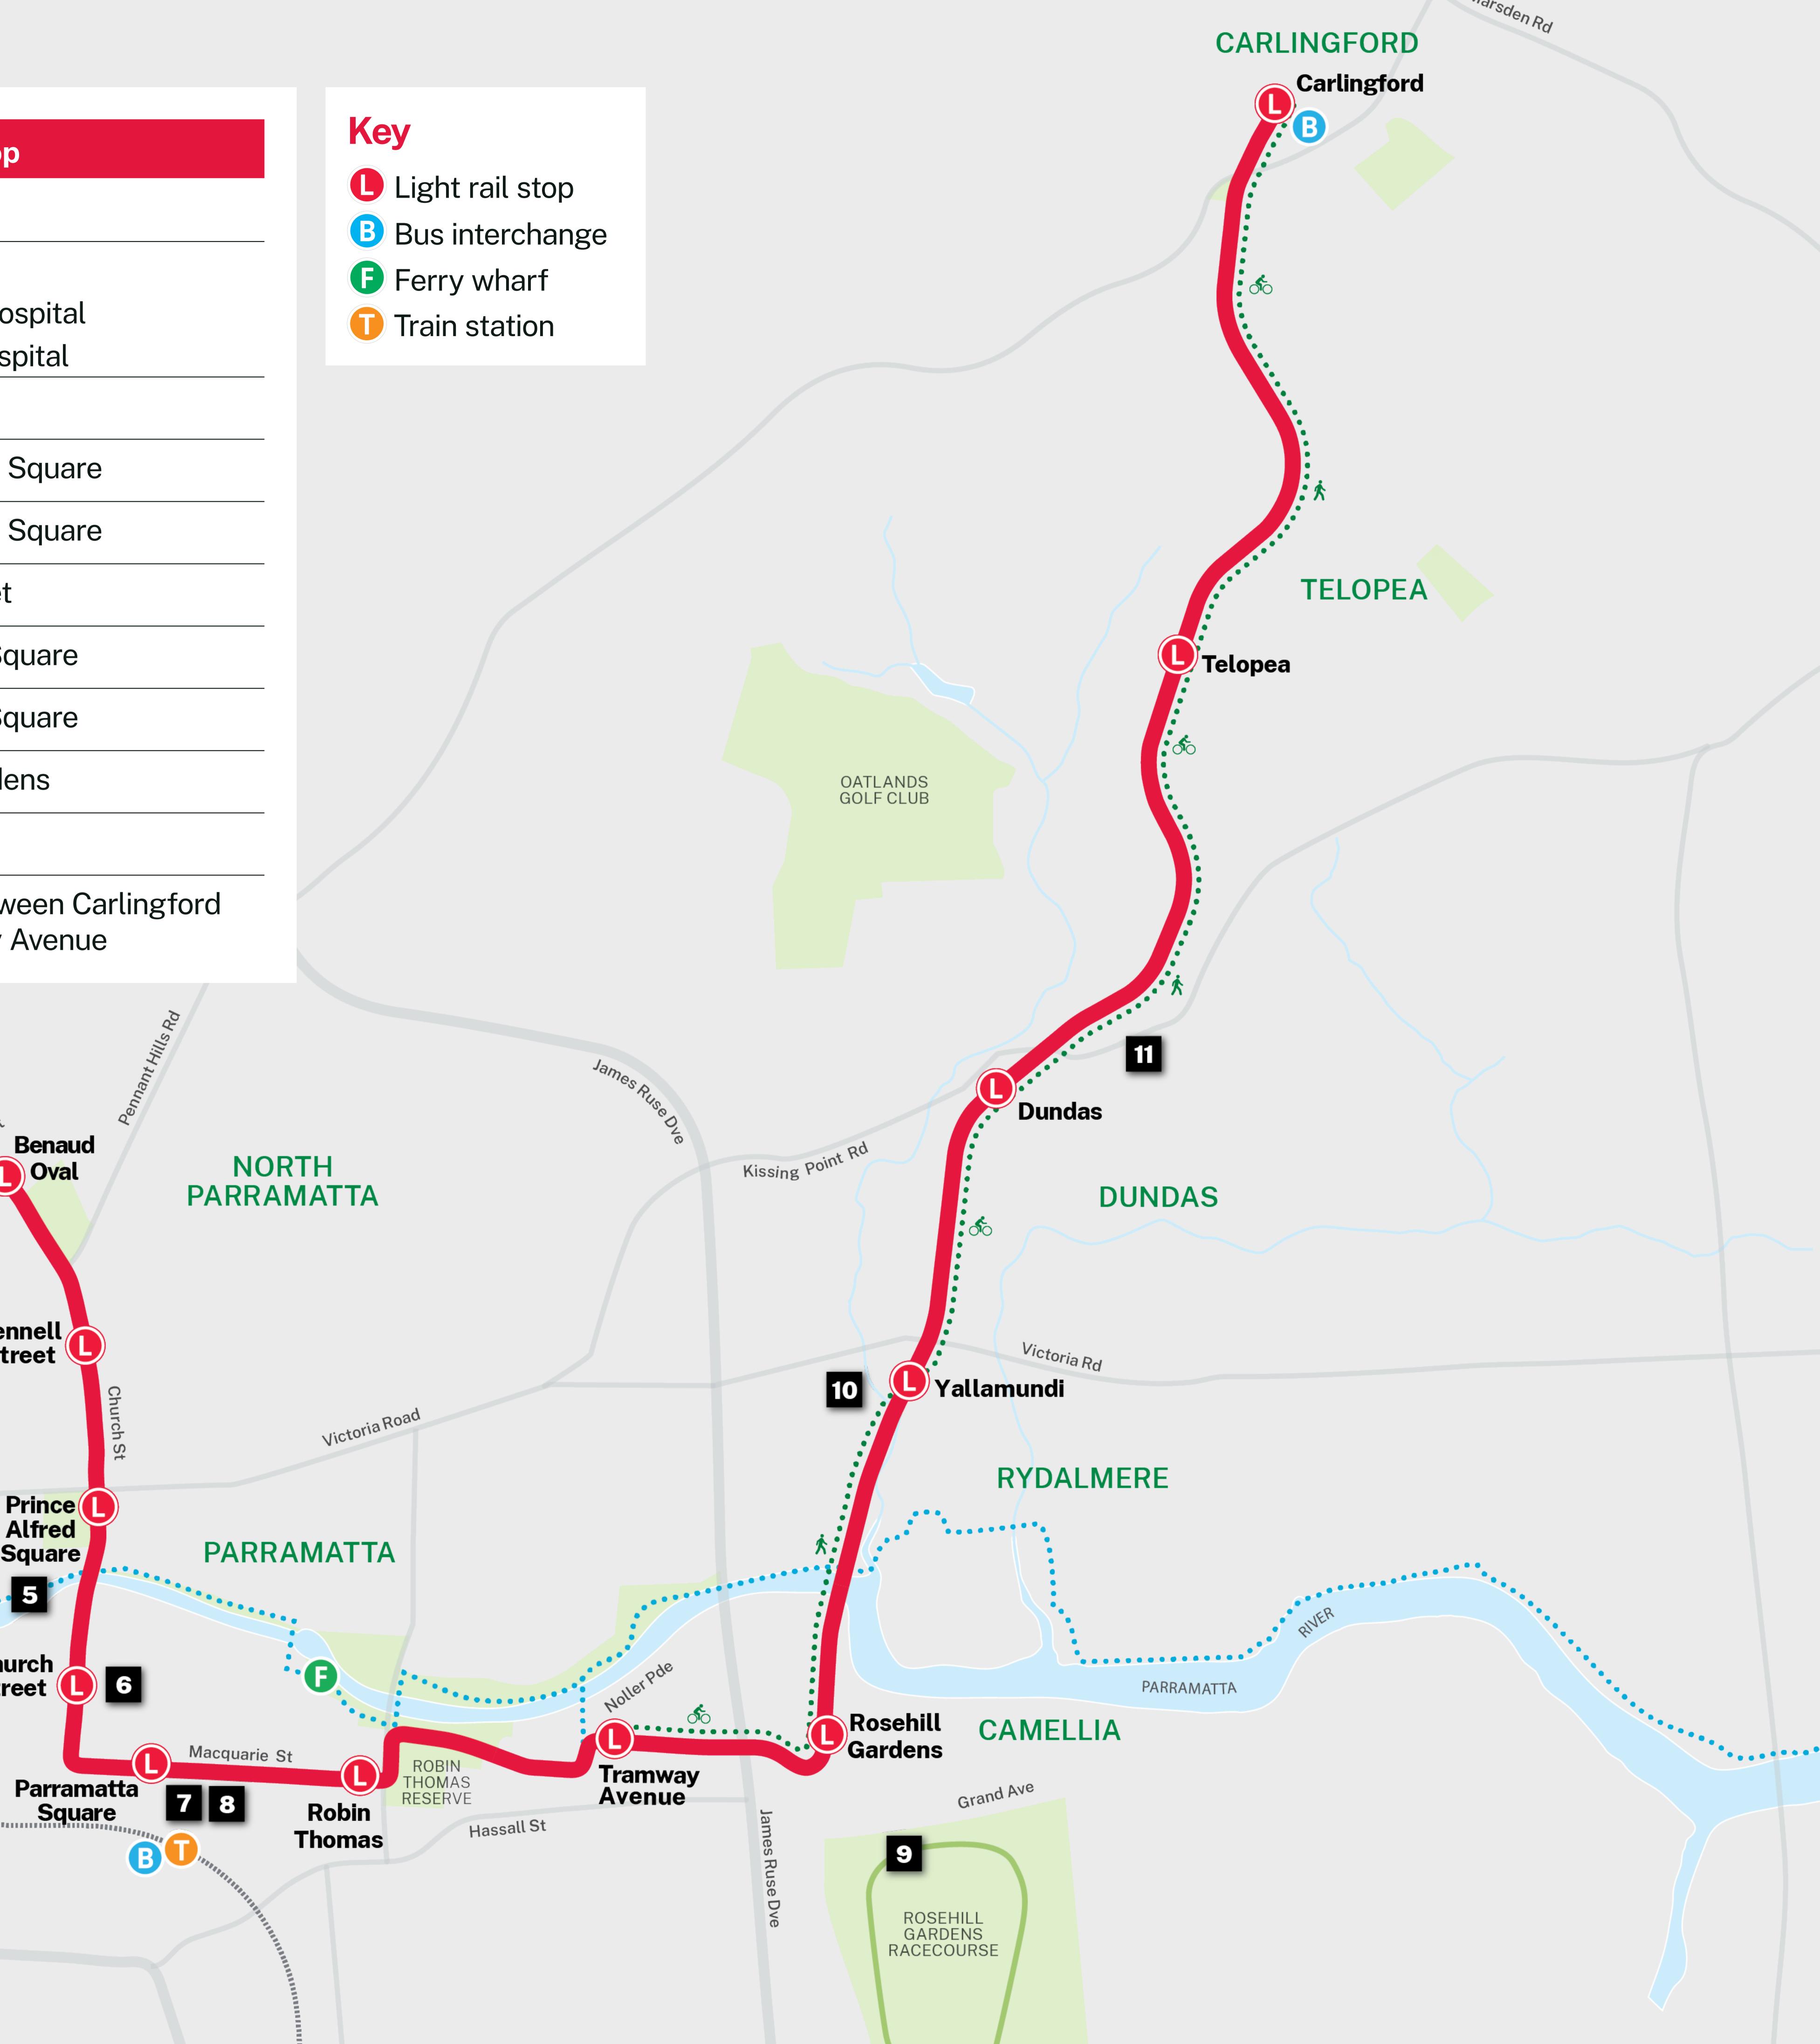

## L4 Westmead & Carlingford Line

| No. | Destination                                         | Light rail stop                                  |
|-----|-----------------------------------------------------|--------------------------------------------------|
| 1   | Western Sydney University – Westmead Campus         | Westmead                                         |
| 2   | Westmead Health Precinct                            | Westmead Westmead Hospital Childrens Hospital    |
| 3   | Cumberland Hospital                                 | Ngara                                            |
| 4   | CommBank Stadium                                    | Prince Alfred Square                             |
| 5   | Riverside Theatres                                  | Prince Alfred Square                             |
| 6   | Church Street Dining Precinct                       | Church Street                                    |
| 7   | Parramatta Square                                   | Parramatta Square                                |
| 8   | Western Sydney University – Parramatta City Campus  | Parramatta Square                                |
| 9   | Rosehill Gardens Racecourse                         | Rosehill Gardens                                 |
| 10  | Western Sydney University – Parramatta South Campus | Yallamundi                                       |
| 11  | Shared walking and bike riding path                 | All stops between Carlingford and Tramway Avenue |
|     |                                                     |                                                  |