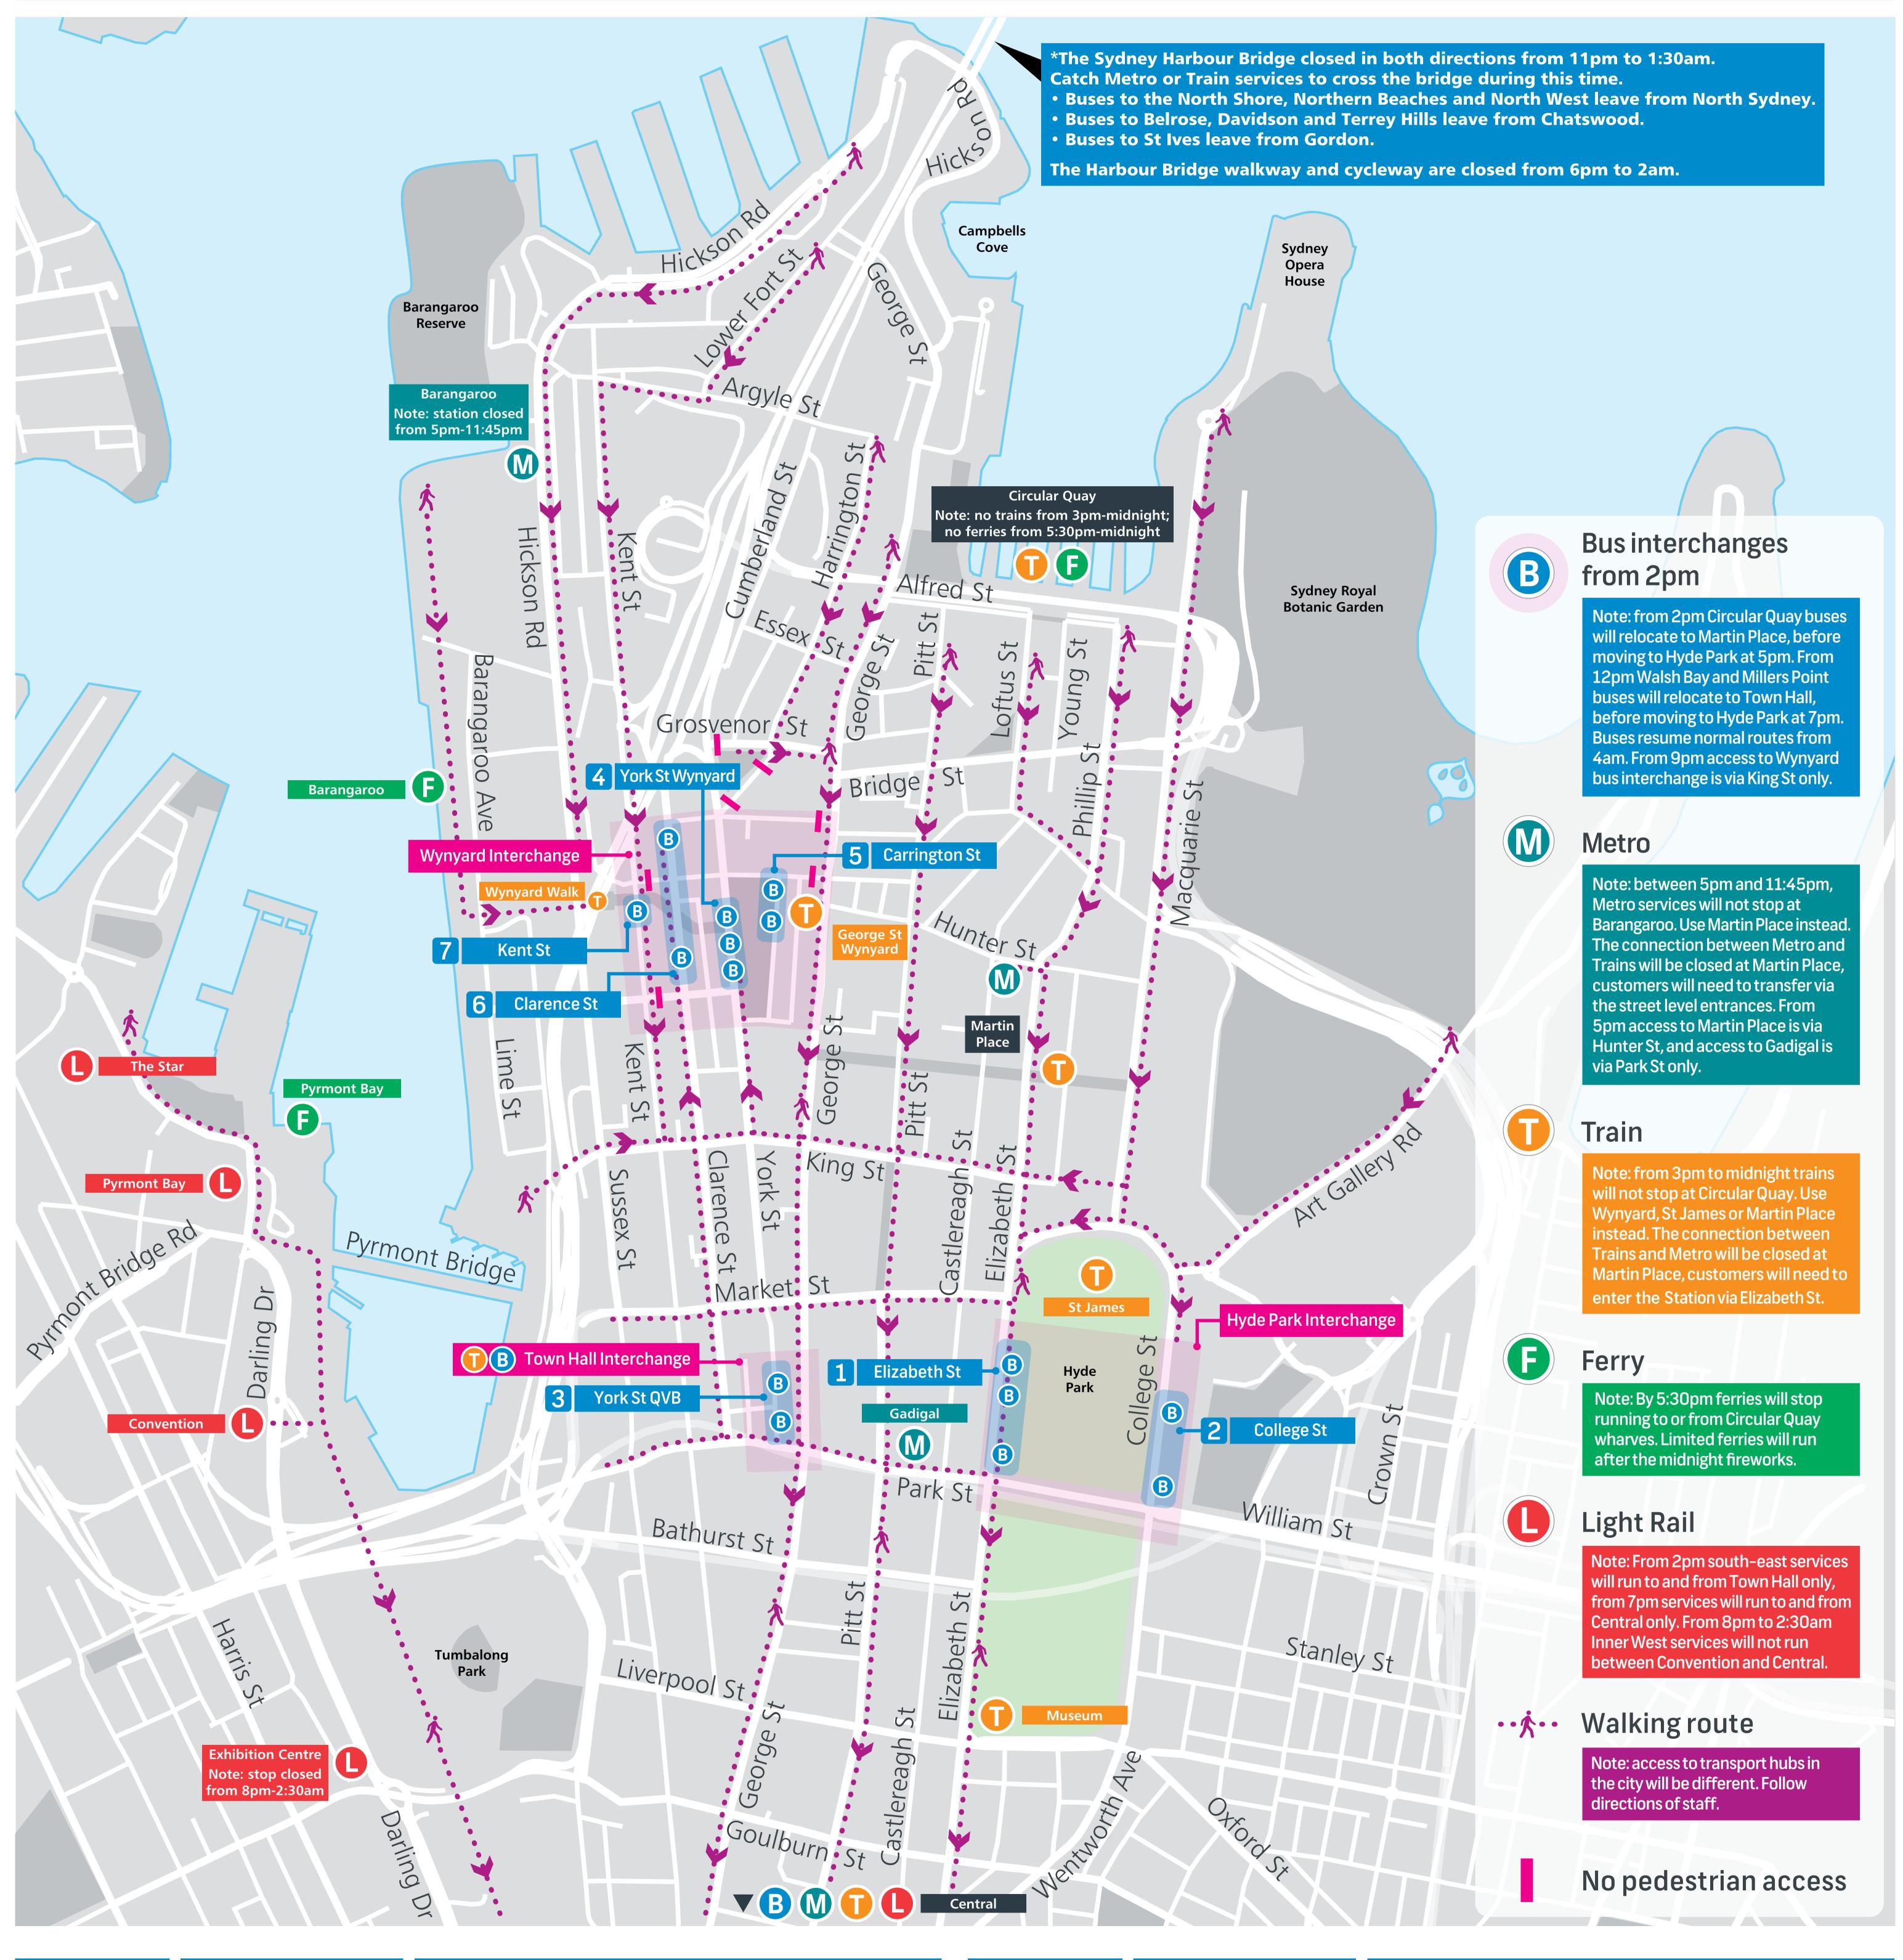

## New Year's Eve

## Getting home - Sydney CBD

| <b>Bus Terminal</b> | Location     | Services from 7pm                                                                                                                                                                         | <b>Bus Terminal</b> | Location        | Services from 7pm                                                                                                                              |
|---------------------|--------------|-------------------------------------------------------------------------------------------------------------------------------------------------------------------------------------------|---------------------|-----------------|------------------------------------------------------------------------------------------------------------------------------------------------|
| 1                   | Elizabeth St | Inner West suburbs: Broadway/Parramatta Rd, Glebe, Lilyfield, Five Dock, Abbotsford, Leichhardt, Burwood, Campsie, Newtown, Marrickville, Sydenham, Dulwich Hill, Canterbury, Kingsgrove. | 4                   | York St Wynyard | Military Rd, Mosman, Willoughby, Chatswood, Lane Cove, Macquarie Park, Marsfield <b>*see note at top of map</b>                                |
|                     |              | South East: Green Square, Kingsford, Matraville, Maroubra Beach                                                                                                                           | 5                   | Carrington St   | <b>Mosman and Northern Beaches:</b> Military Rd, Mosman, Brookvale, Dee Why, Narrabeen, Mona Vale <b>*see note at top of map</b>               |
| 2                   | College St   | <b>Eastern suburbs:</b> Oxford Street, Paddington, Woollahra, Bondi Junction, Bondi Beach, North Bondi, Elizabeth Bay, Kings Cross, Edgecliff, Rose Bay, Vaucluse, Watsons Bay            | 6                   | Clarence St     | <b>The Hills area and North Shore:</b> Baulkham Hills, Castle Hill, Bella Vista, St Ives, Belrose, Terrey Hills <b>*see note at top of map</b> |
| 3                   | York St QVB  | Pyrmont, Rozelle, Balmain, Drummoyne, Chiswick, Five Dock, Gladesville, Ryde, Parramatta, Hunters Hill, Macquarie Park                                                                    | 7                   | Kent St         | <b>The Hills area:</b> West Pennant Hills, Cherrybrook, Castle Hill, Dural                                                                     |