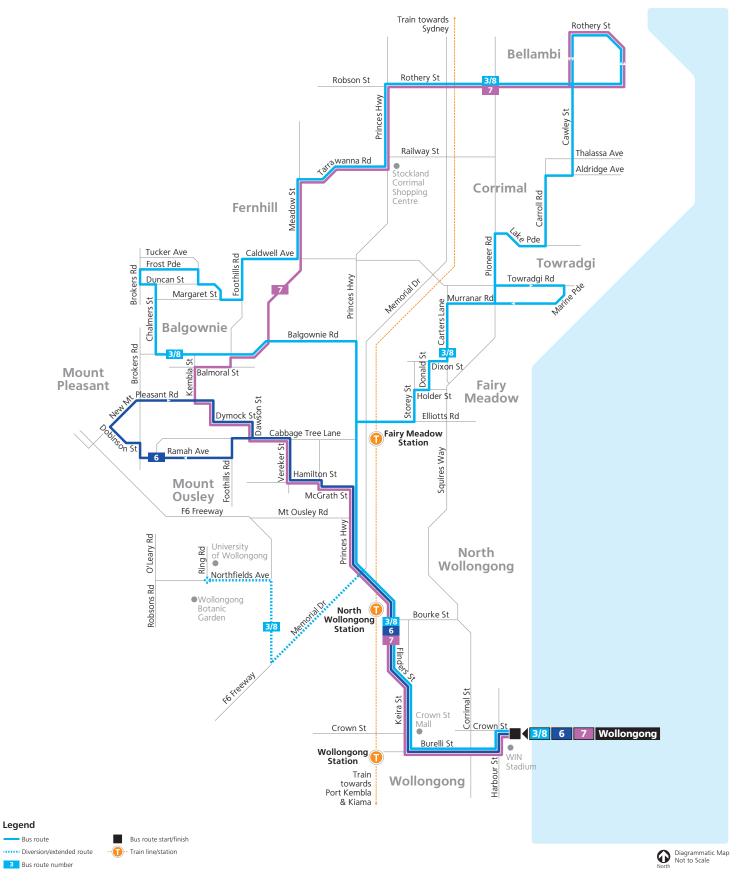

# Wollongong to Bellambi via Towradgi (Loop Service)

## Wollongong to Bellambi via Towradgi (Loop Service)

Valid from: 22 July 2024

Creation date: 01 Sept 2024

NOTE: Information is correct on date of download.

| Monday to Friday                                                                                                                                                                                                                                                                                                                                                                                                                  | <b>b</b> .                                                           | 6                                                                    | 6                                                                    | <u>ل</u>                                                             | <u>6</u>                                                             | <u>ل</u>                                                                      | 6                                                  | <u>ا</u>                                           | 6.    |
|-----------------------------------------------------------------------------------------------------------------------------------------------------------------------------------------------------------------------------------------------------------------------------------------------------------------------------------------------------------------------------------------------------------------------------------|----------------------------------------------------------------------|----------------------------------------------------------------------|----------------------------------------------------------------------|----------------------------------------------------------------------|----------------------------------------------------------------------|-------------------------------------------------------------------------------|----------------------------------------------------|----------------------------------------------------|-------|
| WIN Entertainment Centre, Crown St,                                                                                                                                                                                                                                                                                                                                                                                               | -                                                                    | 06:36                                                                | -                                                                    | 07:30                                                                | -                                                                    | 08:33                                                                         | 09:33                                              | 10:33                                              | 11:33 |
| Wollongong                                                                                                                                                                                                                                                                                                                                                                                                                        |                                                                      | 06.44                                                                |                                                                      | 07.05                                                                |                                                                      | 00.40                                                                         | 00.40                                              | 40.40                                              | 44.40 |
| Wollongong Central, Keira St, Wollongong                                                                                                                                                                                                                                                                                                                                                                                          | -                                                                    | 06:41                                                                | -                                                                    | 07:35                                                                | -                                                                    | 08:40                                                                         | 09:40                                              | 10:40                                              | 11:40 |
| Elliotts Rd at Grafton St, Fairy Meadow                                                                                                                                                                                                                                                                                                                                                                                           | -                                                                    | 06:49                                                                | -                                                                    | 07:43                                                                | -                                                                    | 08:48                                                                         | 09:48                                              | 10:48                                              | 11:48 |
| Towradgi Rd after Pioneer Rd, Towradgi                                                                                                                                                                                                                                                                                                                                                                                            | 06:08                                                                | 06:53                                                                | 07:25                                                                | 07:48                                                                | 08:25                                                                | 08:52                                                                         |                                                    | 10:52                                              | 11:52 |
| Towradgi Park Retirement Village, Murranar Rd,<br>Towradgi                                                                                                                                                                                                                                                                                                                                                                        | 06:10                                                                | 06:55                                                                | 07:28                                                                | 07:51                                                                | 08:28                                                                | 08:55                                                                         | 09:55                                              | 10:55                                              | 11:55 |
| Elizabeth Park, Rothery St, Bellambi                                                                                                                                                                                                                                                                                                                                                                                              | 06:16                                                                | 07:03                                                                | 07:36                                                                | 07:59                                                                | 08:36                                                                | 09:03                                                                         | 10:03                                              | 11:03                                              | 12:03 |
| Bellambi Bowling Club Rothery St, Bellambi                                                                                                                                                                                                                                                                                                                                                                                        | 06:21                                                                | 07:09                                                                | 07:42                                                                | 08:06                                                                | 08:42                                                                | 09:09                                                                         | 10:09                                              | 11:09                                              | 12:09 |
| Stockland Corrimal, Princes Hwy, Corrimal                                                                                                                                                                                                                                                                                                                                                                                         | 06:26                                                                | 07:15                                                                | 07:48                                                                | 08:12                                                                | 08:48                                                                | 09:15                                                                         | 10:15                                              | 11:15                                              | 12:15 |
| Tarrawanna Post Office Meadow St, Tarrawanna                                                                                                                                                                                                                                                                                                                                                                                      | 06:30                                                                | 07:19                                                                |                                                                      |                                                                      | 08:52                                                                |                                                                               | 10:19                                              | 11:19                                              | 12:19 |
| Frost St near Cole St, Balgownie                                                                                                                                                                                                                                                                                                                                                                                                  | 06:34                                                                | 07:24                                                                |                                                                      | 08:23                                                                | 08:57                                                                | 09:24                                                                         | 10:24                                              | 11:24                                              | 12:24 |
| Balgownie Rd opp Guest Park, Fairy Meadow                                                                                                                                                                                                                                                                                                                                                                                         | 06:40                                                                | 07:31                                                                | 08:04                                                                | 08:31                                                                | 09:04                                                                | 09:31                                                                         | 10:31                                              | 11:31                                              | 12:31 |
| University of Wollongong, Northfields Av,<br>Keiraville                                                                                                                                                                                                                                                                                                                                                                           | ******                                                               |                                                                      | 08:15                                                                |                                                                      | 09:15                                                                |                                                                               |                                                    | ******                                             |       |
| Wollongong Central, Keira St, Wollongong                                                                                                                                                                                                                                                                                                                                                                                          | 06:48                                                                | 07:40                                                                | 08:23                                                                | 08:42                                                                | 09:23                                                                | 09:40                                                                         | 10:40                                              | 11:40                                              | 12:40 |
| St Mary Star of the Sea College, Harbour St,                                                                                                                                                                                                                                                                                                                                                                                      |                                                                      | -                                                                    | 08:30                                                                |                                                                      |                                                                      |                                                                               |                                                    |                                                    |       |
| Wollongong                                                                                                                                                                                                                                                                                                                                                                                                                        |                                                                      |                                                                      |                                                                      |                                                                      |                                                                      |                                                                               |                                                    |                                                    |       |
| WIN Entertainment Centre, Crown St,                                                                                                                                                                                                                                                                                                                                                                                               | 06:52                                                                | 07:45                                                                | -                                                                    | 08:47                                                                | 09:28                                                                | 09:45                                                                         | 10:50                                              | 11:45                                              | 12:45 |
| Wollongong                                                                                                                                                                                                                                                                                                                                                                                                                        |                                                                      |                                                                      |                                                                      |                                                                      |                                                                      |                                                                               |                                                    |                                                    |       |
| Monday to Friday                                                                                                                                                                                                                                                                                                                                                                                                                  | <u>6.</u>                                                            | Ġ.                                                                   | <u>6.</u>                                                            | <u>ا</u>                                                             | 6.                                                                   | ė.                                                                            | <u>&amp;</u>                                       | <u>6.</u>                                          |       |
| WIN Entertainment Centre, Crown St,                                                                                                                                                                                                                                                                                                                                                                                               | 12:33                                                                | 13:33                                                                | 14:33                                                                | -                                                                    | 16:33                                                                | 17:33                                                                         | 18:50                                              | 21:05                                              |       |
| Wollongong                                                                                                                                                                                                                                                                                                                                                                                                                        |                                                                      |                                                                      |                                                                      |                                                                      |                                                                      |                                                                               |                                                    |                                                    |       |
| St Mary Star of the Sea College, Harbour St,                                                                                                                                                                                                                                                                                                                                                                                      |                                                                      |                                                                      |                                                                      | 15:30                                                                |                                                                      |                                                                               |                                                    |                                                    |       |
| Wollongong                                                                                                                                                                                                                                                                                                                                                                                                                        |                                                                      |                                                                      |                                                                      |                                                                      |                                                                      |                                                                               |                                                    |                                                    |       |
| Wollongong Central, Keira St, Wollongong                                                                                                                                                                                                                                                                                                                                                                                          | 12:40                                                                | 13:40                                                                | 14:40                                                                | 15:40                                                                | 16:40                                                                | 17:40                                                                         | 18:55                                              | 21:10                                              |       |
|                                                                                                                                                                                                                                                                                                                                                                                                                                   |                                                                      |                                                                      |                                                                      |                                                                      |                                                                      |                                                                               |                                                    |                                                    |       |
| EIIIOLLS RU at Grafton St, Fairy Meadow                                                                                                                                                                                                                                                                                                                                                                                           | 12:48                                                                | 13:48                                                                | 14:48                                                                | 15:48                                                                | 16:48                                                                | 17:48                                                                         | 19:02                                              | 21:17                                              |       |
|                                                                                                                                                                                                                                                                                                                                                                                                                                   | 12:48<br>12:52                                                       | 13:48<br>13:52                                                       | 14:48<br>14:52                                                       | 15:48<br>15:52                                                       | 16:48<br>16:52                                                       | 17:48<br>17:52                                                                | 19:02                                              | 21:17                                              |       |
| Towradgi Rd after Pioneer Rd, Towradgi                                                                                                                                                                                                                                                                                                                                                                                            |                                                                      | 13:52                                                                | 14:52                                                                | 15:52                                                                | 16:52                                                                | 17:52                                                                         | 19:02                                              | 21:17                                              |       |
| Towradgi Rd after Pioneer Rd, Towradgi<br>Towradgi Park Retirement Village, Murranar Rd,                                                                                                                                                                                                                                                                                                                                          | 12:52                                                                |                                                                      |                                                                      |                                                                      |                                                                      |                                                                               | 19:02                                              | 21:17<br>-<br>-<br>-                               |       |
| Towradgi Rd after Pioneer Rd, Towradgi<br>Towradgi Park Retirement Village, Murranar Rd,<br>Towradgi                                                                                                                                                                                                                                                                                                                              | 12:52                                                                | 13:52                                                                | 14:52                                                                | 15:52                                                                | 16:52                                                                | 17:52                                                                         | 19:02<br>-<br>-<br>-<br>19:14                      | 21:17<br>-<br>-<br>-<br>21:29                      |       |
| Towradgi Rd after Pioneer Rd, Towradgi<br>Towradgi Park Retirement Village, Murranar Rd,<br>Towradgi<br>Elizabeth Park, Rothery St, Bellambi                                                                                                                                                                                                                                                                                      | 12:52<br>12:55                                                       | 13:52<br>13:55                                                       | 14:52<br>14:55                                                       | 15:52<br>15:55                                                       | 16:52<br>16:55                                                       | 17:52<br>17:55                                                                |                                                    |                                                    |       |
| Towradgi Rd after Pioneer Rd, Towradgi<br>Towradgi Park Retirement Village, Murranar Rd,<br>Towradgi<br>Elizabeth Park, Rothery St, Bellambi<br>Bellambi Bowling Club Rothery St, Bellambi                                                                                                                                                                                                                                        | 12:52<br>12:55<br>13:03                                              | 13:52<br>13:55<br>14:03                                              | 14:52<br>14:55<br>15:03                                              | 15:52<br>15:55<br>16:03                                              | 16:52<br>16:55<br>17:03                                              | 17:52<br>17:55<br>18:03                                                       | 19:14                                              | 21:29                                              |       |
| Towradgi Rd after Pioneer Rd, Towradgi Towradgi Park Retirement Village, Murranar Rd, Towradgi Elizabeth Park, Rothery St, Bellambi Bellambi Bowling Club Rothery St, Bellambi Stockland Corrimal, Princes Hwy, Corrimal                                                                                                                                                                                                          | 12:52<br>12:55<br>13:03<br>13:09                                     | 13:52<br>13:55<br>14:03<br>14:09                                     | 14:52<br>14:55<br>15:03<br>15:09                                     | 15:52<br>15:55<br>16:03<br>16:09                                     | 16:52<br>16:55<br>17:03<br>17:09                                     | 17:52<br>17:55<br>18:03<br>18:09                                              | 19:14<br>19:19                                     | 21:29<br>21:32                                     |       |
| Towradgi Rd after Pioneer Rd, Towradgi Towradgi Park Retirement Village, Murranar Rd, Towradgi Elizabeth Park, Rothery St, Bellambi Bellambi Bowling Club Rothery St, Bellambi Stockland Corrimal, Princes Hwy, Corrimal Tarrawanna Post Office Meadow St, Tarrawanna                                                                                                                                                             | 12:52<br>12:55<br>13:03<br>13:09<br>13:15<br>13:19                   | 13:52<br>13:55<br>14:03<br>14:09<br>14:15                            | 14:52<br>14:55<br>15:03<br>15:09<br>15:15                            | 15:52<br>15:55<br>16:03<br>16:09<br>16:15                            | 16:52<br>16:55<br>17:03<br>17:09<br>17:15                            | 17:52<br>17:55<br>18:03<br>18:09<br>18:15<br>18:19                            | 19:14<br>19:19<br>19:24                            | 21:29<br>21:32<br>21:35                            |       |
| Towradgi Rd after Pioneer Rd, Towradgi<br>Towradgi Park Retirement Village, Murranar Rd,<br>Towradgi<br>Elizabeth Park, Rothery St, Bellambi<br>Bellambi Bowling Club Rothery St, Bellambi<br>Stockland Corrimal, Princes Hwy, Corrimal<br>Tarrawanna Post Office Meadow St, Tarrawanna<br>Frost St near Cole St, Balgownie                                                                                                       | 12:52<br>12:55<br>13:03<br>13:09<br>13:15<br>13:19                   | 13:52<br>13:55<br>14:03<br>14:09<br>14:15<br>14:19                   | 14:52<br>14:55<br>15:03<br>15:09<br>15:15<br>15:19                   | 15:52<br>15:55<br>16:03<br>16:09<br>16:15<br>16:19                   | 16:52<br>16:55<br>17:03<br>17:09<br>17:15<br>17:19                   | 17:52<br>17:55<br>18:03<br>18:09<br>18:15<br>18:19                            | 19:14<br>19:19<br>19:24<br>19:28                   | 21:29<br>21:32<br>21:35<br>21:39                   |       |
| Elliotts Rd at Grafton St, Fairy Meadow Towradgi Rd after Pioneer Rd, Towradgi Towradgi Park Retirement Village, Murranar Rd, Towradgi Elizabeth Park, Rothery St, Bellambi Bellambi Bowling Club Rothery St, Bellambi Stockland Corrimal, Princes Hwy, Corrimal Tarrawanna Post Office Meadow St, Tarrawanna Frost St near Cole St, Balgownie Balgownie Rd opp Guest Park, Fairy Meadow Wollongong Central, Keira St, Wollongong | 12:52<br>12:55<br>13:03<br>13:09<br>13:15<br>13:19<br>13:24          | 13:52<br>13:55<br>14:03<br>14:09<br>14:15<br>14:19<br>14:24          | 14:52<br>14:55<br>15:03<br>15:09<br>15:15<br>15:19<br>15:24          | 15:52<br>15:55<br>16:03<br>16:09<br>16:15<br>16:19<br>16:24          | 16:52<br>16:55<br>17:03<br>17:09<br>17:15<br>17:19<br>17:24          | 17:52<br>17:55<br>18:03<br>18:09<br>18:15<br>18:19<br>18:23                   | 19:14<br>19:19<br>19:24<br>19:28<br>19:32          | 21:29<br>21:32<br>21:35<br>21:39<br>21:43          |       |
| Towradgi Rd after Pioneer Rd, Towradgi<br>Towradgi Park Retirement Village, Murranar Rd,<br>Towradgi<br>Elizabeth Park, Rothery St, Bellambi<br>Bellambi Bowling Club Rothery St, Bellambi<br>Stockland Corrimal, Princes Hwy, Corrimal<br>Tarrawanna Post Office Meadow St, Tarrawanna<br>Frost St near Cole St, Balgownie                                                                                                       | 12:52<br>12:55<br>13:03<br>13:09<br>13:15<br>13:19<br>13:24<br>13:31 | 13:52<br>13:55<br>14:03<br>14:09<br>14:15<br>14:19<br>14:24<br>14:31 | 14:52<br>14:55<br>15:03<br>15:09<br>15:15<br>15:19<br>15:24<br>15:31 | 15:52<br>15:55<br>16:03<br>16:09<br>16:15<br>16:19<br>16:24<br>16:31 | 16:52<br>16:55<br>17:03<br>17:09<br>17:15<br>17:19<br>17:24<br>17:31 | 17:52<br>17:55<br>18:03<br>18:09<br>18:15<br>18:19<br>18:23<br>18:29<br>18:37 | 19:14<br>19:19<br>19:24<br>19:28<br>19:32<br>19:38 | 21:29<br>21:32<br>21:35<br>21:39<br>21:43<br>21:49 |       |

## Wollongong to Bellambi via Towradgi (Loop Service)

| Saturday                                                                   | <u>b.</u>      | Ł     | ė.    | Ł     | Ł.       | Ł     | &     | Ł     | <u>b</u> |
|----------------------------------------------------------------------------|----------------|-------|-------|-------|----------|-------|-------|-------|----------|
| WIN Entertainment Centre, Crown St,                                        |                |       | 08:33 |       | 10:33    |       | 12:33 | 13:33 | 14:33    |
| Wollongong                                                                 | 00.0_          | 07.00 | 00.00 | 00.00 |          |       |       |       |          |
| Wollongong Central, Keira St, Wollongong                                   | 06:57          | 07:40 | 08:40 | 09:40 | 10:40    | 11:40 | 12.40 | 13:40 | 14:40    |
| Elliotts Rd at Grafton St, Fairy Meadow                                    | 07:04          | 07:48 | 08:48 | 09:48 | 10:48    | 11:48 | 12:48 | 13:48 | 14:48    |
| Towradgi Rd after Pioneer Rd, Towradgi                                     | 07:04          |       | 08:52 |       | 10:52    | 11:52 |       | 13:52 | 14:52    |
| Towradgi Park Retirement Village, Murranar Rd,                             | 07:11          |       | 08:55 |       |          | 11:55 |       | 13:55 | 14:55    |
| Towradgi                                                                   | 07.11          | 07.55 | 00.55 | 09.55 | 10.55    | 11.55 | 12.55 | 13.33 | 14.55    |
| Elizabeth Park, Rothery St, Bellambi                                       | 07:18          | 08:03 | 09:03 | 10:03 | 11:03    | 12:03 | 13:03 | 14:03 | 15:03    |
| Bellambi Bowling Club Rothery St, Bellambi                                 | 07:18          |       |       | 10:03 | 11:09    |       | 13:09 | 14:09 | 15:09    |
| Stockland Corrimal, Princes Hwy, Corrimal                                  | 07:28          | 08:05 |       | 10:05 | 11:15    |       | 13:15 | 14:15 | 15:15    |
| Tarrawanna Post Office Meadow St, Tarrawanna                               | 07:32          | 08:19 |       | 10:13 | 11:19    | 12:19 | 13:19 | 14:19 | 15:19    |
|                                                                            | 07.32          | 08:24 |       |       |          |       |       |       |          |
| Frost St near Cole St, Balgownie                                           |                |       |       | 10:24 | 11:24    |       | 13:24 | 14:24 | 15:24    |
| Balgownie Rd opp Guest Park, Fairy Meadow                                  | 07:42          |       | 09:31 | 10:31 | 11:31    | 12:31 | 13:31 | 14:31 | 15:31    |
| Wollongong Central, Keira St, Wollongong                                   | 07:50          |       |       | 10:40 | 11:40    | 12:40 |       | 14:40 | 15:40    |
| WIN Entertainment Centre, Crown St,                                        | 07:55          | 08:45 | 09:45 | 10:45 | 11:45    | 12:45 | 13:45 | 14:45 | 15:45    |
| Wollongong                                                                 |                |       |       |       |          |       |       |       |          |
| Saturday                                                                   | <b>b</b> .     | 6     | 6     |       |          |       |       |       |          |
| WIN Entertainment Centre, Crown St,                                        | 15:33          | 16:33 | 17:33 |       |          |       |       |       |          |
| Wollongong                                                                 |                |       |       |       |          |       |       |       |          |
| Wollongong Central, Keira St, Wollongong                                   | 15:40          | 16:40 | 17:40 |       |          |       |       |       |          |
| Elliotts Rd at Grafton St, Fairy Meadow                                    |                | 16:48 | 17:48 |       |          |       |       |       |          |
| Towradgi Rd after Pioneer Rd, Towradgi                                     | 15:52          | 16:52 | 17:52 |       |          |       |       |       |          |
| Towradgi Park Retirement Village, Murranar Rd,                             | 15:55          | 16:55 | 17:55 |       |          |       |       |       |          |
| Towradgi                                                                   |                |       |       |       |          |       |       |       |          |
| Elizabeth Park, Rothery St, Bellambi                                       | 16:03          | 17:03 | 18:03 |       |          |       |       |       |          |
| Bellambi Bowling Club Rothery St, Bellambi                                 | 16:09          | 17:09 | 18:09 |       |          |       |       |       |          |
| Stockland Corrimal, Princes Hwy, Corrimal                                  | 16:15          | 17:15 | 18:15 |       |          |       |       |       |          |
| Tarrawanna Post Office Meadow St, Tarrawanna                               | 16:19          | 17:19 | 18:19 |       |          |       |       |       |          |
| Frost St near Cole St, Balgownie                                           | 16:24          | 17:24 | 18:23 |       |          |       |       |       |          |
| Balgownie Rd opp Guest Park, Fairy Meadow                                  | 16:31          | 17:31 | 18:29 |       |          |       |       |       |          |
| Wollongong Central, Keira St, Wollongong                                   | 16:40          | 17:40 | 18:37 |       |          |       |       |       |          |
| WIN Entertainment Centre, Crown St,                                        |                | 17:45 | 18:40 |       |          |       |       |       |          |
| Wollongong                                                                 |                |       |       |       |          |       |       |       |          |
| Sunday & Public Holidays                                                   | Ġ.             | Ł     | ė.    | Ł     | <u>ځ</u> | Ł     |       |       |          |
| WIN Entertainment Centre, Crown St,                                        | 07:30          | 09:30 | 11:30 | 13:30 | 15:30    | 17:30 |       |       |          |
| Wollongong                                                                 | 07.50          | 05.50 | 11.50 | 13.50 | 13.50    | 17.50 |       |       |          |
| Wollongong Central, Keira St, Wollongong                                   | 07:35          | 09.35 | 11:35 | 13:35 | 15.35    | 17:35 |       |       |          |
| Elliotts Rd at Grafton St, Fairy Meadow                                    |                |       |       | 13:43 |          | 17:43 |       |       |          |
| Towradgi Rd after Pioneer Rd, Towradgi                                     | 07:47          |       | 11:47 | 13:47 | 15:47    | 17:47 |       |       |          |
| Towradgi Park Retirement Village, Murranar Rd,                             | 07:49          | 09:49 |       |       | 15:49    | 17:49 |       |       |          |
| Towradgi                                                                   | 07.43          | 05.45 | 11.43 | 13.43 | 13.43    | 17.43 |       |       |          |
| Elizabeth Park, Rothery St, Bellambi                                       | 07:57          | 09:57 | 11:57 | 13:57 | 15:57    | 17:59 |       |       |          |
| Bellambi Bowling Club Rothery St, Bellambi                                 |                | 10:02 |       | 14:02 | 16:02    | 18:03 |       |       |          |
| Stockland Corrimal, Princes Hwy, Corrimal                                  |                |       |       | 14:02 | 16:07    | 18:07 |       |       |          |
| Tarrawanna Post Office Meadow St, Tarrawanna                               | 08:07          | 10:07 | 12:11 | 14:11 |          | 18:11 |       |       |          |
|                                                                            |                |       |       |       | 16:11    |       |       |       |          |
| Frost St near Cole St, Balgownie Balgownie Rd opp Guest Park, Fairy Meadow |                | 10:15 |       | 14:15 | 16:15    | 18:15 |       |       |          |
|                                                                            | 08:21          | 10:21 | 12:21 | 14:21 | 16:21    | 18:21 |       |       |          |
| Wollongong Central, Keira St, Wollongong                                   |                | 10:29 |       | 14:29 | 16:29    | 18:29 |       |       |          |
| WIN Entertainment Centre, Crown St,                                        | υ <b>ช:</b> 34 | 10:34 | 12:34 | 14:34 | 16:34    | 18:34 |       |       |          |
| Wollongong                                                                 |                |       |       |       |          |       |       |       |          |

### Routes 3, 6, 7, 8